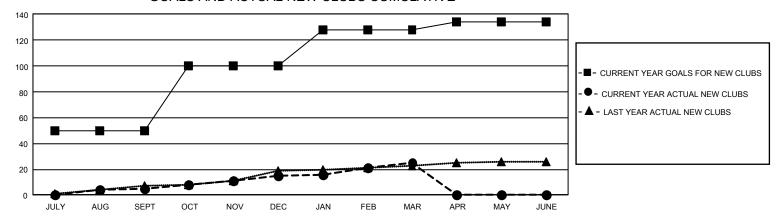

## GOALS AND ACTUAL NEW CLUBS CUMULATIVE

## GMT Constitutional Area 5 - K, Group K

REPORT DOES NOT INCLUDE CLUBS IN UNDISTRICTED AREAS.

|               | Clul          |           | N             |               |                      |
|---------------|---------------|-----------|---------------|---------------|----------------------|
|               | RESULTS FO    | RESULTS   |               |               |                      |
| QUARTER       | NEW CLUB GOAL | NEW CLUBS | DROPPED CLUBS | QUARTER MEMB  | ER GROWTH NE<br>GOAL |
| JULY/AUG/SEPT | 150           | 5         | 15            | JULY/AUG/SEPT | 900                  |
| OCT/NOV/DEC   | 150           | 10        | 6             | OCT/NOV/DEC   | 910                  |
| JAN/FEB/MAR   | 84            | 10        | 0             | JAN/FEB/MAR   | 825                  |
| APR/MAY/JUNE  | 18            | 0         | 0             | APR/MAY/JUNE  | 750                  |