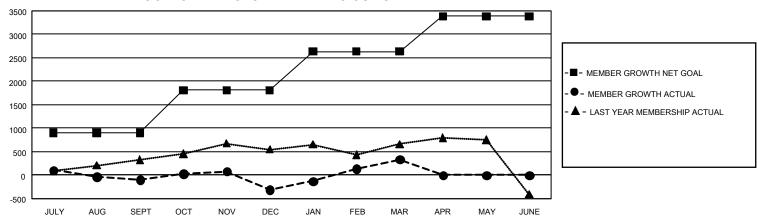

## GOALS AND ACTUAL MEMBERS CUMULATIVE

| DROPPED CLUBS: 21 |       | 514 CLUBS OF 846 ADDED 1<br>OR MORE NEW MEMBERS | GENDER DISTRIBUTION                  |                 |
|-------------------|-------|-------------------------------------------------|--------------------------------------|-----------------|
|                   |       |                                                 | MALE                                 | 18,459 (69.37%) |
|                   |       |                                                 | FEMALE                               | 8,150 (30.63%)  |
| DROPPED MEMBERS   |       |                                                 | NON BINARY                           | 0 (0.00%)       |
| DECEASED          | 58    |                                                 | PREFER NOT TO ANSWER                 | 0 (0.00%)       |
| CLUB CANCELLED    | 358   |                                                 | TOTAL FAMILY UNIT MEMBERS 3,5        |                 |
| OTHER             | 1,915 | <u>CLICK HERE FOR</u>                           |                                      |                 |
| TOTAL             | 2,331 | CUMULATIVE MEMBERSHIP  DATA                     | FAMILY MEMBERS PAYING HALF DUES 2,09 |                 |

| Members               |                          |                         |                                              |  |  |  |  |  |
|-----------------------|--------------------------|-------------------------|----------------------------------------------|--|--|--|--|--|
| RESULTS FOR 2021-2022 |                          |                         |                                              |  |  |  |  |  |
| QUARTER M             | EMBER GROWTH NET<br>GOAL | MEMBER GROWTH<br>ACTUAL | DROPPED MEMBERS ACTUAL (including transfers) |  |  |  |  |  |
| JULY/AUG/SEP          | Т 900                    | 964                     | 999                                          |  |  |  |  |  |
| OCT/NOV/DEC           | 910                      | 919                     | 1,091                                        |  |  |  |  |  |
| JAN/FEB/MAR           | 825                      | 901                     | 241                                          |  |  |  |  |  |
| APR/MAY/JUNE          | 750                      | 0                       | 0                                            |  |  |  |  |  |